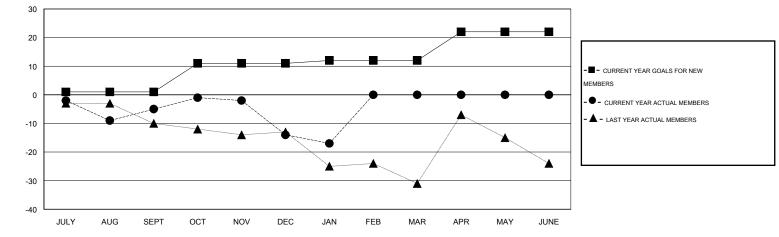

## LOCATION NORTH CAROLINA

| -             |                  | Clubs               |                            |                             | Members<br>RESULTS FOR 2013-2014 |                    |                       |                              |                             |  |
|---------------|------------------|---------------------|----------------------------|-----------------------------|----------------------------------|--------------------|-----------------------|------------------------------|-----------------------------|--|
|               | RESU             | ILTS FOR 2013-2014  |                            |                             |                                  |                    |                       |                              |                             |  |
| QUARTER       | NEW CLUB<br>GOAL | ACTUAL NEW<br>CLUBS | ACTUAL<br>DROPPED<br>CLUBS | ACTUAL NET<br>GAIN/<br>LOSS | QUARTER                          | NEW MEMBER<br>GOAL | ACTUAL NEW<br>MEMBERS | ACTUAL<br>DROPPED<br>MEMBERS | ACTUAL NET<br>GAIN/<br>LOSS |  |
| JULY/AUG/SEPT | 0                | 0                   | 0                          | 0                           | JULY/AUG/SEPT                    | 1                  | 15                    | 20                           | -5                          |  |
| OCT/NOV/DEC   | 1                | 0                   | 1                          | -1                          | OCT/NOV/DEC                      | 10                 | 15                    | 24                           | -9                          |  |
| JAN/FEB/MAR   | 0                | 0                   | 0                          | 0                           | JAN/FEB/MAR                      | 1                  | 10                    | 13                           | -3                          |  |
| APR/MAY/JUNE  | 1                | 0                   | 0                          | 0                           | APR/MAY/JUNE                     | 10                 | 0                     | 0                            | 0                           |  |